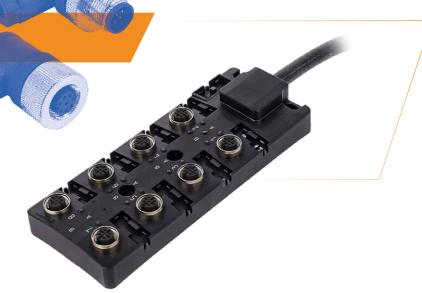

Flexibility, efficiency, and customization. **EK CONNECT** specializes in the production of wiring and co-molding designed to the needs of customers around the world, for multiple application sectors.

#### THE THREE CURRENTS THAT POWER EK GROUP

Production of customized connectors and assembly of special cables according to customer needs.

**EK Connect** is the group's wiring division.

Today it consists of **MB Technology**, **Bonati Cablaggi** and **ATB**, three companies with an important history and experience in the manufacturing of connectors and wiring for many sectors.

Specializing in co-molding technology, both low and high pressure, is able to design and build customized solutions, combining the latest production technologies, strict controls and certifications.

PERFORMANCE
TO GIVE/REAL ADDED
VALUE TO
THE CUSTOMER